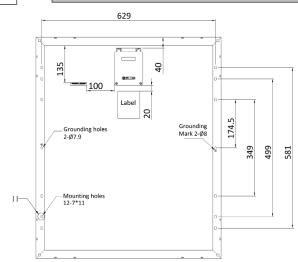

## Solar Module (80W/12V)

High-quality module provides reliable solar electric power for industrial applications in hazardous locations including monitoring and control, security, telecom, instrumentation, communications, and general battery charging. Up to two bypass diodes protect against hot-spot damage during partial shading. The junction box has four half-inch conduit knockouts. This module features UL-1703, C1D2, and CE certifications.