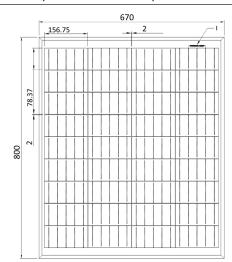

| SWPB Part Number                      | 020119               |
|---------------------------------------|----------------------|
| Rated Power (Watts)                   | 80W                  |
| Voc Open Circuit Voltage (Volts)      | 22.75V               |
| Isc Short Circuit Current (Amps)      | 4.45A                |
| Vmp Rated Voltage (Volts)             | 19.15V               |
| Imp Rated Current (Amps)              | 4.18A                |
| Maximum System Voltage (VDC)          | 600V                 |
| Series Fuse Rating (Amps)             | 15A                  |
| Dimensions and Weights                |                      |
| Module Size, inches (L x W x D)       | 26.37 x 31.99 x 1.97 |
| Module Size, mm (L x W x D)           | 670 x 800 x 50       |
| Weight (lb/kg)                        | 15.40/7.00           |
| Electrical/Thermal Parameters         |                      |
| Voltage Temperature coefficient (Voc) | -0.31%/°C            |
| Current Temperature coefficient (Isc) | 0.05%/°C             |
| Power Temperature coefficient (Pmax)  | -0.36%/°C            |
| Peak Power Tolerance                  | +/-3%                |
| Temperature Range                     | -40°C to +85°C       |
| Certifications and Standards          |                      |