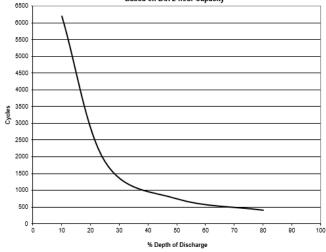

gs |
| Container/Cover                                             | Polypropylene               |
| Operating Temperature Range<br>-40°F (-40°C) - 140°F (60°C) |                             |

#### For Charging Parameters please refer to www.mkbattery.com

Click on Technical Data, then on Photovoltaic Charging Parameters in the PV/Solar section

Vent

Self-sealing

Terminal

T (T975)

# 0

Rated UN2794 - Wet, Filled with Acid

Made in the U.S.A. by East Penn Manufacturing Co., Inc.

Distributed by:

### Valve-Regulated, Absorbed Glass Mat Technology



### DIMENSIONS

Inches (mm)

| Length | 20.87 (530 mm)<br>Including handles |  |
|--------|-------------------------------------|--|
| Width  | 10.97 (279 mm)                      |  |
| Height | 11.12 (283 mm)                      |  |